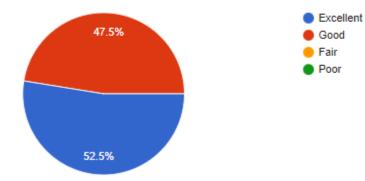

### Feedback 1. How interesting is the session? 118 responses 26.3% Excellent Good Fair Poor