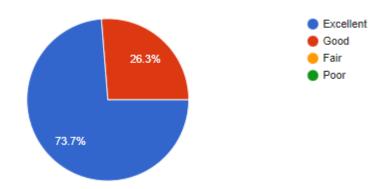

s it is very essential to know the tips and tricks of computer technologies.

#### Agenda :

#### Date : 22.01.2022

#### Resource Person: T. Prabhu, ICT Co-ordinator



### Subject/Topic Dealt

The main aim of this workshop to give the awareness about Tips and Tricks in Computer Technologies. Topics covered in this workshop are

- Image to Text Conversion
- Google Doc to Form Conversion
- Google Form Timer
- Google Form Timer
- Maths Tips in Google Form
- Usage of Drive
- Image Size reducer
- Image Background Remover

### **Photos of the Installation:**















### Feedback 1. How interesting is the session? 118 responses 26.3% Excellent Good Fair Poor

#### 2. Whether easy to understand this session?

73.7%

#### 118 responses



#### 3. Speakers' Preparation

#### 118 responses



#### 4. Delivery of the topic

#### 118 responses



5. Opinion about the programme

#### 118 responses



6. Easy to Understand Google Doc to form conversion?

#### 118 responses



#### 7.Any other Suggestions for improvement:

#### 118 responses

| This section useful to me                                                                                        | - |
|------------------------------------------------------------------------------------------------------------------|---|
| Nothing to say.                                                                                                  | 1 |
| Very useful sir                                                                                                  |   |
| Good job