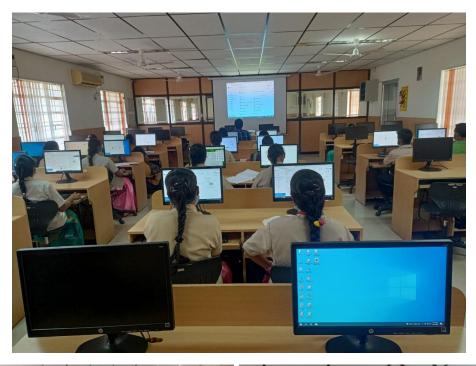

|            |
| 19   |                    |                          |            |            | -          |

### NDLI and N-List Orientation

#### Objective

To conduct the Orientation on NDLI and N-List Orientation for New staff. Nowadays it is very essential to update the staff Knowledge in the technological world. E-Learning is very essential for all staff nowadays. National Digital Library have variety of e-Resources and oriented to staff that how to access all the resources.

#### Agenda:

**Date :** 11.12.2021

Venue: MCAS Lab-B1

Name of the Presenter: T.Prabhu, ICT Co-ordinator, MCAS





### Subject/Topic Dealt

ICT have given orientation about

- NDLI
- N-List
- How to register and login to NDLI and N-List
- How to access the e-resources.

### **Photos of the Installation:**













# **Muthayammal College of Arts & Science**

National Digital Library Orientation

|      | 0                    | rganized by ICT |          | Date: 11.12.2021 |  |  |
|------|----------------------|-----------------|----------|------------------|--|--|
| S.No | Name                 | Designation     | Dept     | Signature        |  |  |
| 1    | G.BHARATHI           | Asst.Prof.      | Commerce | G.Bleefi         |  |  |
| 2    | N.PANNEERSELVAM      | Asst.Prof.      | BC       | Rosen            |  |  |
| 3    | T.RENUKA             | Asst.Prof.      | BC       | P,               |  |  |
| 4    | S.VAHITHAA BANU      | Asst.Prof.      | MB       | S. Valitter      |  |  |
| 5    | V.SATHIYA PRIYA      | Asst.Prof.      | Stat     | V. Sattinprip    |  |  |
| 6    | P.PAINTA