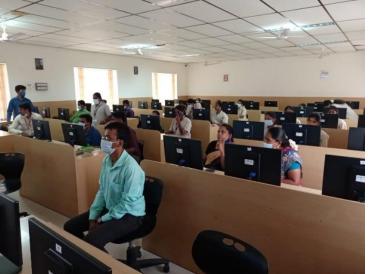

#### Workshop on Tips and Tricks in Computer Technologies

**Objective :** To conduct Workshop on **Tips and Tricks in Computer Technologies** to all staff. Nowadays it is very essential to know the tips and tricks of computer technologies.

### Subject/Topic Dealt

The main aim of this workshop to give the awareness about Tips and Tricks in Computer Technologies. Topics covered in this workshop are

- Image to Text Conversion
- Google Doc to Form Conversion
- Google Form Timer
- Google Form Timer
- Maths Tips in Google Form
- Usage of Drive
- Image Size reducer
- Image Background Remover

### **Photos of the Installation:**