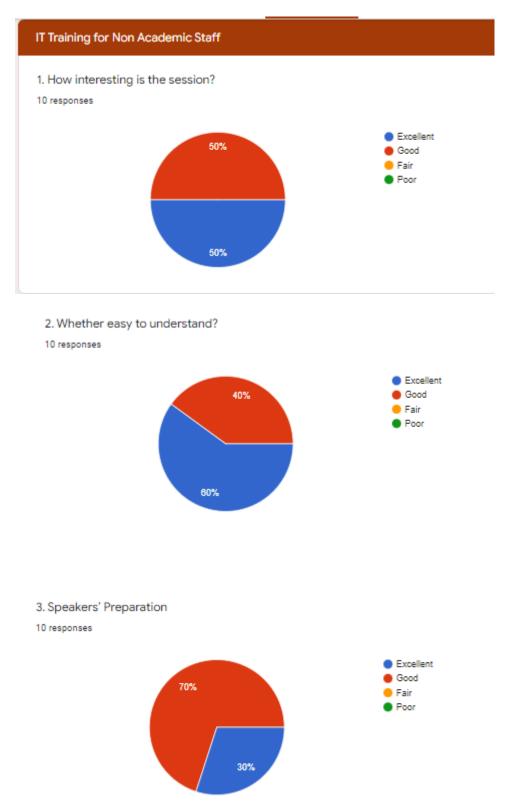

### Feedback 1. How interesting is the session? 118 responses 26.3% Excellent Good Fair Poor

#### 2. Whether easy to understand this session?

73.7%

#### 3. Speakers' Preparation