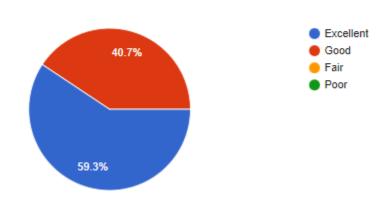

### Feedback 1. How interesting is the session? 118 responses 26.3% Excellent Good Fair Poor

#### 2. Whether easy to understand this session?

73.7%