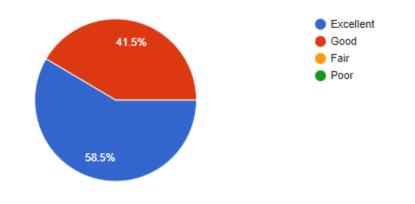

computer technologies.

#### Agenda :

#### Date : 22.01.2022

#### Resource Person: T. Prabhu, ICT Co-ordinator



### Subject/Topic Dealt

The main aim of this workshop to give the awareness about Tips and Tricks in Computer Technologies. Topics covered in this workshop are

- Image to Text Conversion
- Google Doc to Form Conversion
- Google Form Timer
- Google Form Timer
- Maths Tips in Google Form
- Usage of Drive
- Image Size reducer
- Image Background Remover

### **Photos of the Installation:**















### Feedback 1. How interesting is the session? 118 responses 26.3% Excellent Good Fair Poor

#### 2. Whether easy to understand this session?

73.7%

#### 118 responses



#### 3. Speakers' Preparation

#### 118 responses



#### 4. Delivery of the topic

#### 118 responses



5. Opinion about the programme

#### 118 responses



6. Easy to Understand Google Doc to form conversion?

#### 118 responses



#### 7.Any other Suggestions for improvement:

#### 118 responses

| This section useful to me                                                                                        | - |
|------------------------------------------------------------------------------------------------------------------|---|
| Nothing to say.                                                                                                  | 1 |
| Very useful sir                                                                                                  |   |
| Good job                                                                                                         |