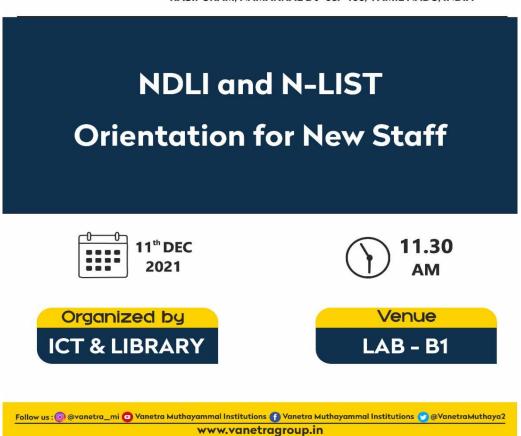

### NDLI and N-List Orientation

#### Objective

To conduct the Orientation on NDLI and N-List Orientation for New staff. Nowadays it is very essential to update the staff Knowledge in the technological world. E-Learning is very essential for all staff nowadays. National Digital Library have variety of e-Resources and oriented to staff that how to access all the resources.

#### Agenda:

**Date :** 11.12.2021

Venue: MCAS Lab-B1

Name of the Presenter: T.Prabhu, ICT Co-ordinator, MCAS