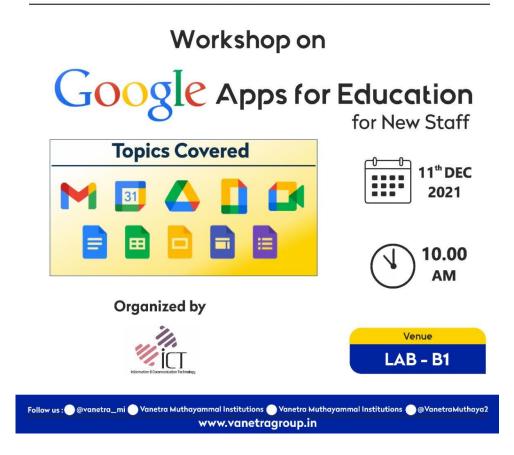

### Workshop on Google Apps for Education for New staff

#### Objective

To conduct the workshop on Google Apps for Education for Newstaff. Nowadays it is very essential to update the staff Knowledge in the technological world. Google plays a vital role in the computer technology and it's very essential to know about the apps in Google.

#### Agenda:

**Date :** 11.12.2021

Venue: MCAS Lab-B1

Name of the Presenter: T.Prabhu, ICT Co-ordinator, MCAS

An Autonomous College - Affiliated to Periyar University, Salem Accredited by **NAAC** with **'A'** Grade Recognized by **UGC** under Section 2(f) & 12 (B) Recognized by **STAR** College Scheme - DBT (2018 - 2021)

### **Google Apps**

- Google Document
- Google Spread sheet
- Google Form
- Google Drive