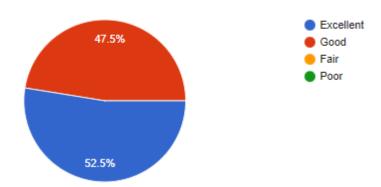

opic Dealt

The main aim of this workshop to give the awareness about Tips and Tricks in Computer Technologies. Topics covered in this workshop are

- Image to Text Conversion
- Google Doc to Form Conversion
- Google Form Timer
- Google Form Timer
- Maths Tips in Google Form
- Usage of Drive
- Image Size reducer
- Image Background Remover

### **Photos of the Installation:**















### Feedback 1. How interesting is the session? 118 responses 26.3% Excellent Good Fair Poor

#### 2. Whether easy to understand this session?

73.7%

#### 118 responses



#### 3. Speakers' Preparation

#### 118 responses



#### 4. Delivery of the topic

#### 118 responses



5. Opinion about the programme

#### 118 responses



6. Easy to Understand Google Doc to form conversion?

#### 118 responses



#### 7.Any other Suggestions for improvement:

#### 118 responses

| This section useful to me                                                                                        | - |
|------------------------------------------------------------------------------------------------------------------|---|
| Nothing to say.                                                                                                  | 1 |
| Very useful sir                                                                                                  |   |
| Good job                                                                                                         |   |
| This session is very useful sir, Thank you sir.                                                                  |   |
| Got