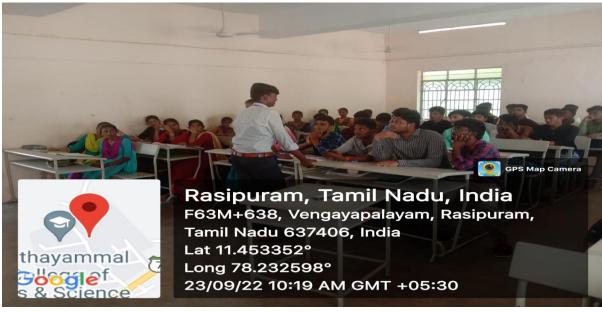

#### **SUBJECT: -**

Career Awareness Programme organized a "Career counseling" for all I year UG students (more than 1100 students) on 22.09.2022 & 23.09.2022 by Career awareness members in their respective class rooms. Student volunteers gave awareness on importance on education and in greater understanding of educational and **career** opportunities. This programme helps the students to know him/ her better in their interests, abilities, opportunities and planning for educational and occupational choices.

#### 4. PHOTOGRAPHS:

**5. NUMBER OF PARTICIPANTS:** 1025 students