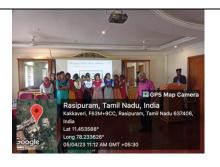

#### **SUBJECT: -**

Career Awareness Programme organized a "Career counseling" for all I year UG students (more than 1100 students) on 22.09.2022 & 23.09.2022 by Career awareness members in their respective class rooms. Student volunteers gave awareness on importance on education and in greater understanding of educational and **career** opportunities. This programme helps the students to know him/ her better in their interests, abilities, opportunities and planning for educational and occupational choices.

#### 4. PHOTOGRAPHS:

**5. NUMBER OF PARTICIPANTS:** 1025 students