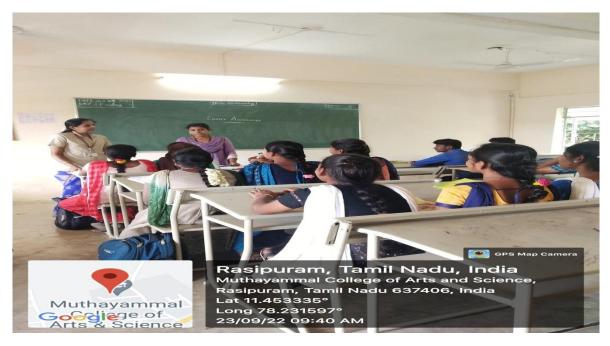

#### **SUBJECT: -**

Career Awareness Programme organized a "Career counseling" for all I year UG students (more than 1100 students) on 22.09.2022 & 23.09.2022 by Career awareness members in their respective class rooms. Student volunteers gave awareness on importance on education and in greater understanding of educational and **career** opportunities. This programme helps the students to know him/ her better in their interests, abilities, opportunities and planning for educational and occupational choices.

#### 4. PHOTOGRAPHS:

**5. NUMBER OF PARTICIPANTS:** 1025 students