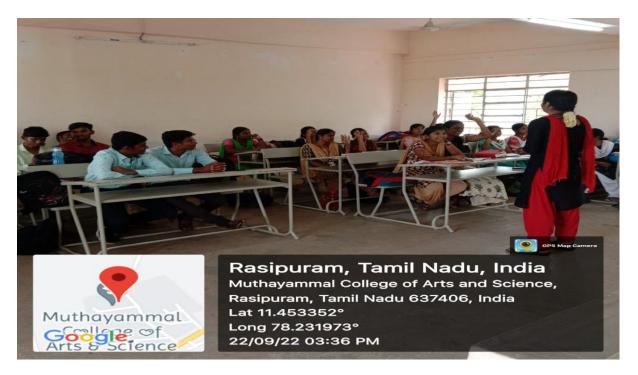

#### **SUBJECT: -**

Career Awareness Programme organized a "Career counseling" for all I year UG students (more than 1100 students) on 22.09.2022 & 23.09.2022 by Career awareness members in their respective class rooms. Student volunteers gave awareness on importance on education and in greater understanding of educational and **career** opportunities. This programme helps the students to know him/ her better in their interests, abilities, opportunities and planning for educational and occupational choices.

#### 4. PHOTOGRAPHS:

**5. NUMBER OF PARTICIPANTS:** 1025 students