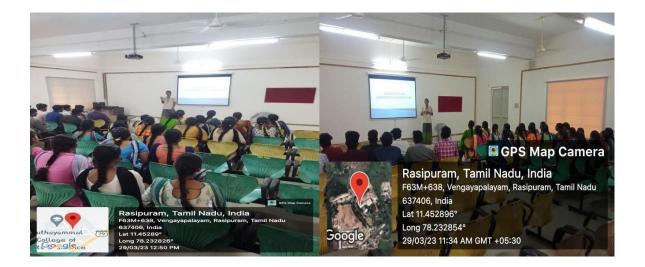

#### **SUBJECT: -**

Career Awareness Programme organized a "Career counseling" for all I year UG students (more than 1100 students) on 22.09.2022 & 23.09.2022 by Career awareness members in their respective class rooms. Student volunteers gave awareness on importance on education and in greater understanding of educational and **career** opportunities. This programme helps the students to know him/ her better in their interests, abilities, opportunities and planning for educational and occupational choices.

#### 4. PHOTOGRAPHS:

**5. NUMBER OF PARTICIPANTS:** 1025 students