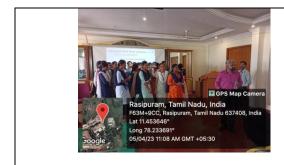

#### **SUBJECT: -**

Career Awareness Programme organized a "Career counseling" for all I year UG students (more than 1100 students) on 22.09.2022 & 23.09.2022 by Career awareness members in their respective class rooms. Student volunteers gave awareness on importance on education and in greater understanding of educational and **career** opportunities. This programme helps the students to know him/ her better in their interests, abilities, opportunities and planning for educational and occupational choices.

#### 4. PHOTOGRAPHS:

**5. NUMBER OF PARTICIPANTS:** 1025 students