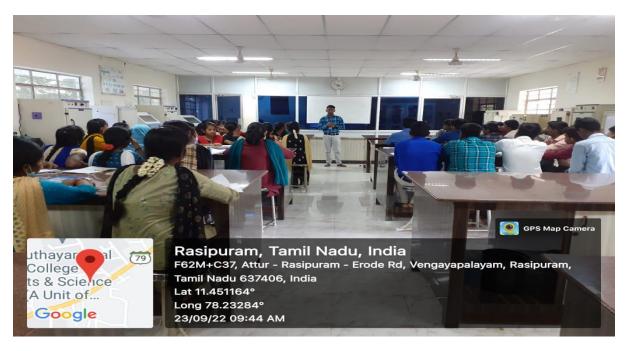

#### **SUBJECT: -**

Career Awareness Programme organized a "Career counseling" for all I year UG students (more than 1100 students) on 22.09.2022 & 23.09.2022 by Career awareness members in their respective class rooms. Student volunteers gave awareness on importance on education and in greater understanding of educational and **career** opportunities. This programme helps the students to know him/ her better in their interests, abilities, opportunities and planning for educational and occupational choices.

#### 4. PHOTOGRAPHS:

**5. NUMBER OF PARTICIPANTS:** 1025 students