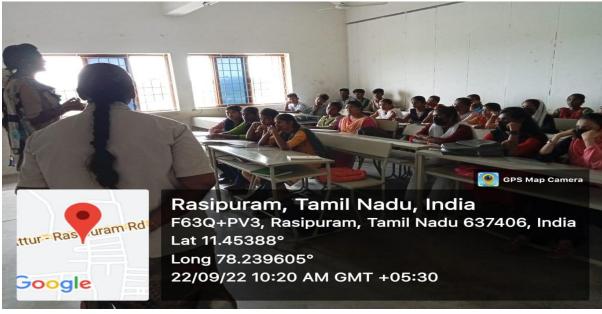

#### **SUBJECT: -**

Career Awareness Programme organized a "Career counseling" for all I year UG students (more than 1100 students) on 22.09.2022 & 23.09.2022 by Career awareness members in their respective class rooms. Student volunteers gave awareness on importance on education and in greater understanding of educational and **career** opportunities. This programme helps the students to know him/ her better in their interests, abilities, opportunities and planning for educational and occupational choices.

#### 4. PHOTOGRAPHS:

**5. NUMBER OF PARTICIPANTS:** 1025 students