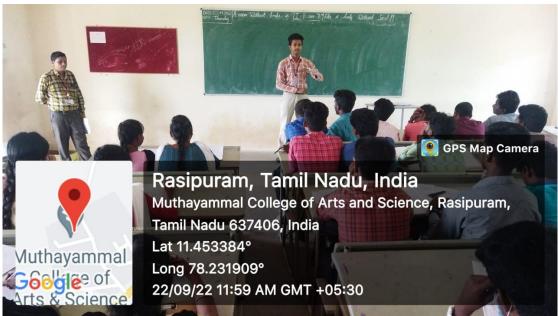

#### **SUBJECT: -**

Career Awareness Programme organized a "Career counseling" for all I year UG students (more than 1100 students) on 22.09.2022 & 23.09.2022 by Career awareness members in their respective class rooms. Student volunteers gave awareness on importance on education and in greater understanding of educational and **career** opportunities. This programme helps the students to know him/ her better in their interests, abilities, opportunities and planning for educational and occupational choices.

#### 4. PHOTOGRAPHS:

**5. NUMBER OF PARTICIPANTS:** 1025 students