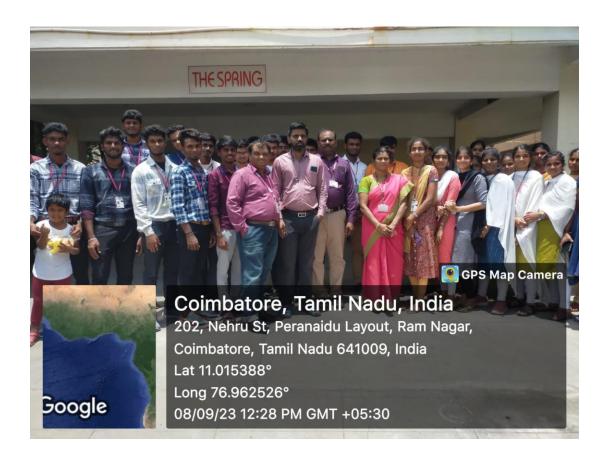

| OD             |

PRESENT: 298

ABSENT: 20

TOTAL NO OF STRENGTH: 318

HOD-Department of BCA,
Muthayammel College of Arts & Science
RASIPURAM - 637 408. Namakkat



# MUTHAYAMMAL COLLEGE OF ARTS AND SCIENCE DEPARTMENT OF COMPUTER SCIENCE

#### **FIELD VISIT**

#### 1. Objective:

The main objective of this program is one day Field Visit.

### 2. Agenda:

DATE : 08/09/2023

TIME : 05.00 AM to 09.30 PM

PLACE: Accent Info Tech, Coimbatore

#### 3. Subject:

- ❖ The main subject of the program is one day industrial Visit at Accent Info Tech, Coimbatore.
- \* This program was used to expose student unity.

#### 3. Photographs 4 no's (for FN session)









#### 5. Feedback

- ❖ We come across different challenges. Field trip was one of them. But this was a fruitful mind-blowing challenge.
- ❖ We gained so much experience on team/group-work.
- \* This is one of the most memorable trips.
- ❖ We are enjoyed the one day Field Visit.
- \* This Visit useful to relax and refresh our mind.
- 6. (i) Number of Staff Participants
  - 1. P.Subramaniam (HOD)
  - 2. A.M.Nirmala (Asst. Prof.)
  - 3. V.Arbutharaj (Asst. Prof.)
  - (ii) Number of Students Participants

II M.SC Computer Science—31 Students.

16, Anbu Nagar, Gorimedu, Salem - 8.

## Certificate

This is to Certified that Ms. Devi. V B.Sc., Department of Biotechnology, Muthayammal College of Arts & Science, Rasipuram, has undergone the Internship on "Drug Discovery Techniques" from 25<s