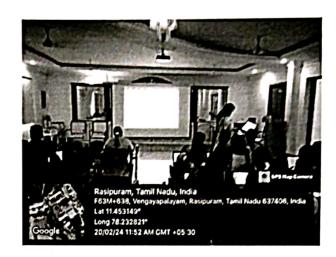

### 1. Objective

Department of Computer Application and Data Science collaboration with Airavath Technologies organized Intership Training for II BCA, I BCA and I Data Science Students from 04.01.2024 to 05.01.2024 to enrich the knowledge on Digital Marketing.

### 2. Agenda

Date: 04.01.2024 to 05.01.2024

Time: 09.30 am to 04.00 pm

Venue: B Block Conference Hall

Resource Person: Gowtham Ravichandran, Managing Director

Paranthaman Perumal, Digitral Marketing Strategist

### 3. Subject/topic dealt with (minimum 5-10 lines)

Mr. Gowtham Ravichandran (Working as Managing Director) and Mr. Paranthaman Peruma (Working as Digitral Marketing Strategist) visited the campus on 04.01.2024 and 05.01.2024. They shared knowledge about Digital Marketing Strategy, Promoting Online Business and Search engine optimization.