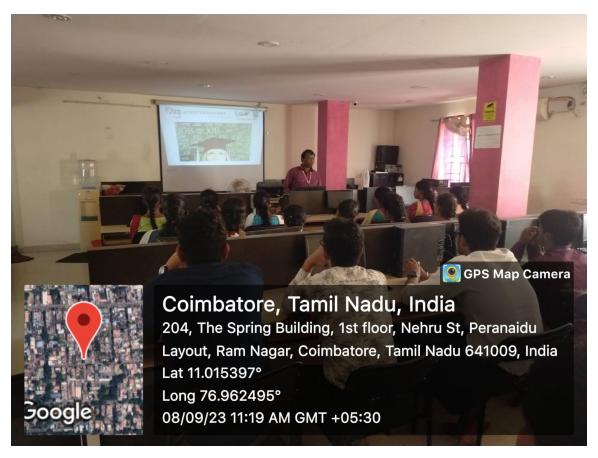

| OD             |

PRESENT: 298

ABSENT: 20

TOTAL NO OF STRENGTH: 318

HOD-Department of BCA,
Muthayammel College of Arts & Science
RASIPURAM - 637 408. Namakkat



# MUTHAYAMMAL COLLEGE OF ARTS AND SCIENCE DEPARTMENT OF COMPUTER SCIENCE

#### **FIELD VISIT**

#### 1. Objective:

The main objective of this program is one day Field Visit.

### 2. Agenda:

DATE : 08/09/2023

TIME : 05.00 AM to 09.30 PM

PLACE: Accent Info Tech, Coimbatore

#### 3. Subject:

- ❖ The main subject of the program is one day industrial Visit at Accent Info Tech, Coimbatore.
- \* This program was used to expose student unity.

#### 3. Photographs 4 no's (for FN session)









#### 5. Feedback

- ❖ We come across different challenges. Field trip was one of them. But this was a fruitful mind-blowing challenge.
- ❖ We gained so much experience on team/group-work.
- \* This is one of the most memorable trips.
- ❖ We are enjoyed the one day Field Visit.
- \* This Visit useful to relax and refresh our mind.
- 6. (i) Number of Staff Participants
  - 1. P.Subramaniam (HOD)
  - 2. A.M.Nirmala (Asst. Prof.)
  - 3. V.Arbutharaj (Asst. Prof.)
  - (ii) Number of Students Participants

II M.SC Computer Science—31 Students.

16, Anbu Nagar, Gorimedu, Salem - 8.

## Certificate

This is to Certified that Ms. Devi. V B.Sc., Department of Biotechnology, Muthayammal College of Arts & Science, Rasipuram, has undergone the Internship on "Drug Discovery Techniques" from 25<sup>t