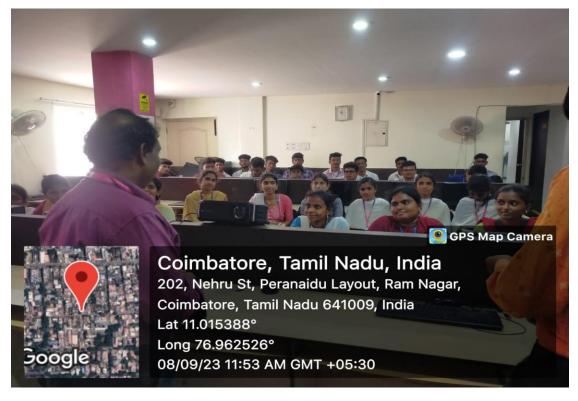

| OD             |

PRESENT: 298

ABSENT: 20

TOTAL NO OF STRENGTH: 318

HOD-Department of BCA,
Muthayammel College of Arts & Science
RASIPURAM - 637 408. Namakkat



# MUTHAYAMMAL COLLEGE OF ARTS AND SCIENCE DEPARTMENT OF COMPUTER SCIENCE

#### **FIELD VISIT**

#### 1. Objective:

The main objective of this program is one day Field Visit.

### 2. Agenda:

DATE : 08/09/2023

TIME : 05.00 AM to 09.30 PM

PLACE: Accent Info Tech, Coimbatore

#### 3. Subject:

- ❖ The main subject of the program is one day industrial Visit at Accent Info Tech, Coimbatore.
- \* This program was used to expose student unity.

#### 3. Photographs 4 no's (for FN session)









#### 5. Feedback

- ❖ We come across different challenges. Field trip was one of them. But this was a fruitful mind-blowing challenge.
- ❖ We gained so much experience on team/group-work.
- \* This is one of the most memorable trips.
- ❖ We are enjoyed the one day Field Visit.
- \* This Visit useful to relax and refresh our mind.
- 6. (i) Number of Staff Participants
  - 1. P.Subramaniam (HOD)
  - 2. A.M.Nirmala (Asst. Prof.)
  - 3. V.Arbutharaj (Asst. Prof.)
  - (ii) Number of Students Participants

II M.SC Computer Science—31 Students.

16, Anbu Nagar, Gorimedu, Salem - 8.

## Certificate

This is to Certified that Ms. Devi. V B.Sc., Department of Biotechnology, Muthayammal College of Arts & Science, Rasipuram, has undergone the Internship on "Drug Discovery Techniques" from 25<sup