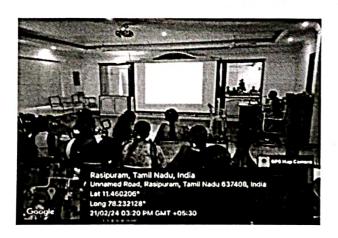

### 1. Objective

Department of Computer Application and Data Science collaboration with Airavath Technologies organized Intership Training for II BCA, I BCA and I Data Science Students from 04.01.2024 to 05.01.2024 to enrich the knowledge on Digital Marketing.

### 2. Agenda

Date: 04.01.2024 to 05.01.2024

Time: 09.30 am to 04.00 pm

Venue: B Block Conference Hall

Resource Person: Gowtham Ravichandran, Managing Director

Paranthaman Perumal, Digitral Marketing Strategist

### 3. Subject/topic dealt with (minimum 5-10 lines)

Mr. Gowtham Ravichandran (Working as Managing Director) and Mr. Paranthaman Peruma (Working as Digitral Marketing Strategist) visited the campus on 04.01.2024 and 05.01.2024. They shared knowledge about Digital Marketing Strategy, Promoting Online Business and Search engine optimization.