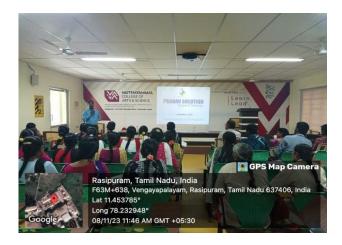

Recognized for STAR College Scheme - DBT (2018 - 2021) RASIPURAM, NAMAKKAL - 637 408, TAMILNADU, INDIA

Value Added Course

on

CERTIFICATE

**BIOFERTILIZERS AND BIOPESTICIDES PRODUCTION** 

P. ANJALT , III - B. Sc., MICROBIOLOGY This is to certify that Mr. /Ms. / Mrs.

has completed the Value Added Course on BIOFERTILIZERS AND BIOPESTICIDES PRODUCTION

(30 Hours), organized by Department of Microbiology, Muthayammal College of Arts and Science (Autonomous),

Rasipuram from 10.01.2024 to 23.01.2024 & 19.02.2024 to 23.02.2024.