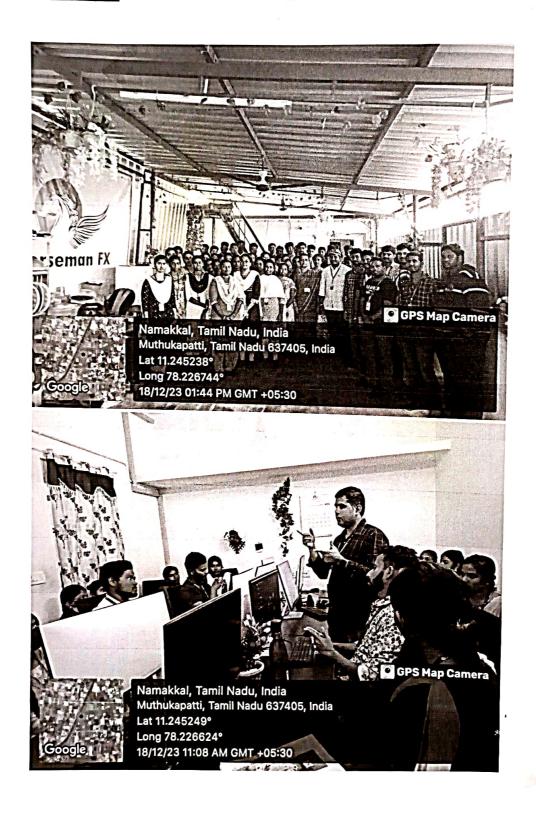

### 1. Objective

Department of Computer Application and Data Science collaboration with Airavath Technologies organized Intership Training for II BCA, I BCA and I Data Science Students from 04.01.2024 to 05.01.2024 to enrich the knowledge on Digital Marketing.

### 2. Agenda

Date: 04.01.2024 to 05.01.2024

Time: 09.30 am to 04.00 pm

Venue: B Block Conference Hall

Resource Person: Gowtham Ravichandran, Managing Director

Paranthaman Perumal, Digitral Marketing Strategist

### 3. Subject/topic dealt with (minimum 5-10 lines)

Mr. Gowtham Ravichandran (Working as Managing Director) and Mr. Paranthaman Peruma (Working as Digitral Marketing Strategist) visited the campus on 04.01.2024 and 05.01.2024. They shared knowledge about Digital Marketing Strategy, Promoting Online Business and Search engine optimization.