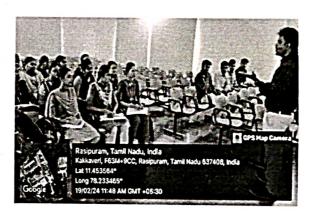

### 1. Objective

Department of Computer Application and Data Science collaboration with Airavath Technologies organized Intership Training for II BCA, I BCA and I Data Science Students from 04.01.2024 to 05.01.2024 to enrich the knowledge on Digital Marketing.

### 2. Agenda

Date: 04.01.2024 to 05.01.2024

Time: 09.30 am to 04.00 pm

Venue: B Block Conference Hall

Resource Person: Gowtham Ravichandran, Managing Director

Paranthaman Perumal, Digitral Marketing Strategist

### 3. Subject/topic dealt with (minimum 5-10 lines)

Mr. Gowtham Ravichandran (Working as Managing Director) and Mr. Paranthaman Peruma (Working as Digitral Marketing Strategist) visited the campus on 04.01.2024 and 05.01.2024. They shared knowledge about Digital Marketing Strategy, Promoting Online Business and Search engine optimization.