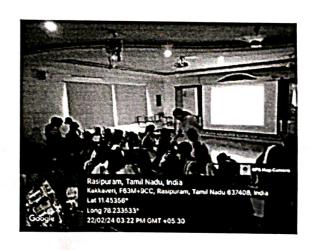

### 1. Objective

Department of Computer Application and Data Science collaboration with Airavath Technologies organized Intership Training for II BCA, I BCA and I Data Science Students from 04.01.2024 to 05.01.2024 to enrich the knowledge on Digital Marketing.

### 2. Agenda

Date: 04.01.2024 to 05.01.2024

Time: 09.30 am to 04.00 pm

Venue: B Block Conference Hall

Resource Person: Gowtham Ravichandran, Managing Director

Paranthaman Perumal, Digitral Marketing Strategist

### 3. Subject/topic dealt with (minimum 5-10 lines)

Mr. Gowtham Ravichandran (Working as Managing Director) and Mr. Paranthaman Peruma (Working as Digitral Marketing Strategist) visited the campus on 04.01.2024 and 05.01.2024. They shared knowledge about Digital Marketing Strategy, Promoting Online Business and Search engine optimization.