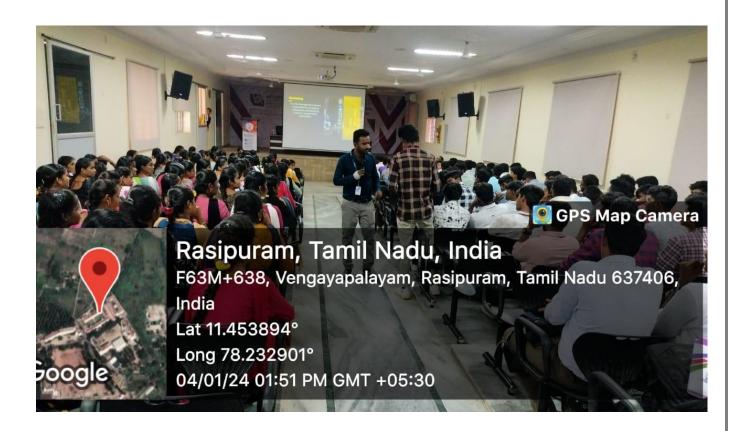

### 1. Objective

Department of Computer Application and Data Science collaboration with Airavath Technologies organized Intership Training for II BCA, I BCA and I Data Science Students from 04.01.2024 to 05.01.2024 to enrich the knowledge on Digital Marketing.

### 2. Agenda

Date: 04.01.2024 to 05.01.2024

Time: 09.30 am to 04.00 pm

Venue: B Block Conference Hall

Resource Person: Gowtham Ravichandran, Managing Director

Paranthaman Perumal, Digitral Marketing Strategist

### 3. Subject/topic dealt with (minimum 5-10 lines)

Mr. Gowtham Ravichandran (Working as Managing Director) and Mr. Paranthaman Peruma (Working as Digitral Marketing Strategist) visited the campus on 04.01.2024 and 05.01.2024. They shared knowledge about Digital Marketing Strategy, Promoting Online Business and Search engine optimization.

6. Number of Students Participants: 298