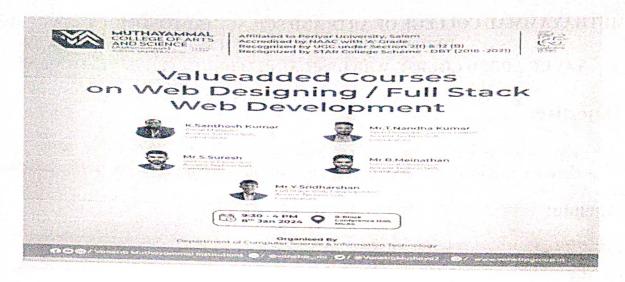

ages.

#### 2. Agenda:

| DATE       | DAY | TOPIC            |  |
|------------|-----|------------------|--|
| 08.01.2024 | 1   | HTML             |  |
| 09.01.2024 | 2   | CSS              |  |
| 10.01.2024 | 3   | HTML CSS JSCRIPT |  |
| 19.01.2024 | 4   | DJANGO           |  |
| 20.01.2024 | 5   | CANVA            |  |

#### 3. Subject:

- Students worked nature of HTML,CSS,CANVA,DJANGO,PHP etc.
- Got idea about online websites creation using css, and jscript used for design the page and card creation using CANVA, DJANGO, editing like, INVITATION, BIRTHDAY CARD, LOGO DESIGN etc.
- Gain knowledge about job opportunity in this Area.
- Gather information about their services like, webpage services for website, televisions Advertisements such as CANVA, DJANGO Keying,

### 4. Photographs:







## 5. Feedback

- Student learnt about html, css, jscript, django and canva.
- Student learned about card design and invitation.
- Student learnt about how to design the logo.
- They are create own web site.
- They are learnt about how to modify the website.

6.

#### (i) Number of Trainers

| S.No | Staff Name          | Designation                     | Company name                   |
|------|---------------------|---------------------------------|--------------------------------|
| 1    | Mr.K.Santhosh Kumar | Zonal Manager                   | Accent Techno Soft, Coimbatore |
| 2    | Mr.T.Nandha Kumar   | Web Developer<br>(Senior Grade) | Accent Techno Soft, Coimbatore |
| 3    | Mr.S.Suresh         | Software Developer              | Accent Techno Soft, Coimbatore |
| 4    | Mr