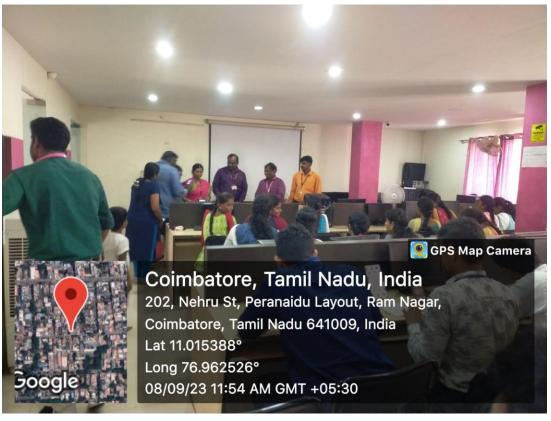

| OD             |

PRESENT: 298

ABSENT: 20

TOTAL NO OF STRENGTH: 318

HOD-Department of BCA,
Muthayammel College of Arts & Science
RASIPURAM - 637 408. Namakkat



# MUTHAYAMMAL COLLEGE OF ARTS AND SCIENCE DEPARTMENT OF COMPUTER SCIENCE

#### **FIELD VISIT**

#### 1. Objective:

The main objective of this program is one day Field Visit.

### 2. Agenda:

DATE : 08/09/2023

TIME : 05.00 AM to 09.30 PM

PLACE: Accent Info Tech, Coimbatore

#### 3. Subject:

- ❖ The main subject of the program is one day industrial Visit at Accent Info Tech, Coimbatore.
- \* This program was used to expose student unity.

#### 3. Photographs 4 no's (for FN session)









#### 5. Feedback

- ❖ We come across different challenges. Field trip was one of them. But this was a fruitful mind-blowing challenge.
- ❖ We gained so much experience on team/group-work.
- \* This is one of the most memorable trips.
- ❖ We are enjoyed the one day Field Visit.
- \* This Visit useful to relax and refresh our mind.
- 6. (i) Number of Staff Participants
  - 1. P.Subramaniam (HOD)
  - 2. A.M.Nirmala (Asst. Prof.)
  - 3. V.Arbutharaj (Asst. Prof.)
  - (ii) Number of Students Participants

II M.SC Computer Science—31 Students.

16, Anbu Nagar, Gorimedu, Salem - 8.

## Certificate

This is to Certified that Ms. Devi. V B.Sc., Department of Biotechnology, Muthayammal College of Arts & Science, Rasipuram, has undergone the Internship on "Drug Discovery Techniques" from 25<sup>th<