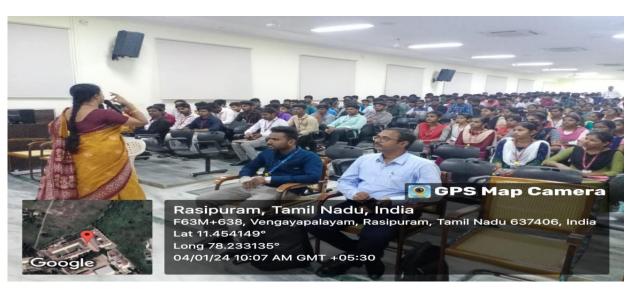

### 1. Objective

Department of Computer Application and Data Science collaboration with Airavath Technologies organized Intership Training for II BCA, I BCA and I Data Science Students from 04.01.2024 to 05.01.2024 to enrich the knowledge on Digital Marketing.

### 2. Agenda

Date: 04.01.2024 to 05.01.2024

Time: 09.30 am to 04.00 pm

Venue: B Block Conference Hall

Resource Person: Gowtham Ravichandran, Managing Director

Paranthaman Perumal, Digitral Marketing Strategist

### 3. Subject/topic dealt with (minimum 5-10 lines)

Mr. Gowtham Ravichandran (Working as Managing Director) and Mr. Paranthaman Peruma (Working as Digitral Marketing Strategist) visited the campus on 04.01.2024 and 05.01.2024. They shared knowledge about Digital Marketing Strategy, Promoting Online Business and Search engine optimization.

6. Number of Students Participants: 298