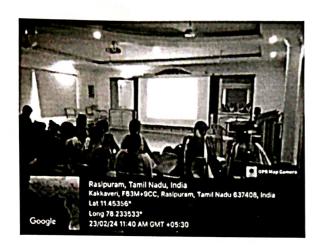

### 1. Objective

Department of Computer Application and Data Science collaboration with Airavath Technologies organized Intership Training for II BCA, I BCA and I Data Science Students from 04.01.2024 to 05.01.2024 to enrich the knowledge on Digital Marketing.

### 2. Agenda

Date: 04.01.2024 to 05.01.2024

Time: 09.30 am to 04.00 pm

Venue: B Block Conference Hall

Resource Person: Gowtham Ravichandran, Managing Director

Paranthaman Perumal, Digitral Marketing Strategist

### 3. Subject/topic dealt with (minimum 5-10 lines)

Mr. Gowtham Ravichandran (Working as Managing Director) and Mr. Paranthaman Peruma (Working as Digitral Marketing Strategist) visited the campus on 04.01.2024 and 05.01.2024. They shared knowledge about Digital Marketing Strategy, Promoting Online Business and Search engine optimization.